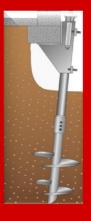

## Basement Repair & Waterproofing Solutions

- Horizontal Waterproofing
- Vertical Waterproofing
  Drainboard
- •Draintile
- Under Slab Waterproofing
- •Blindside Waterproofing
- Interior Waterproofing
- Crack Injection
- •Helical Piers
- Helical Anchors
- Slab Piers
- Underpinning
- •Sump Pumps
- Property Water Drainage