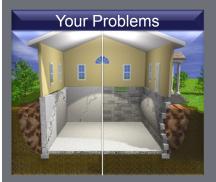

## Basement Repair & Waterproofing Solutions

- Horizontal Waterproofing
- Vertical Waterproofing
  Drainboard
- •Draintile
- Under Slab Waterproofing
- •Blindside Waterproofing
- Interior Waterproofing
- Crack Injection
- •Helical Piers
- Helical Anchors
- Slab Piers
- Underpinning
- •Sump Pumps
- Property Water Drainage