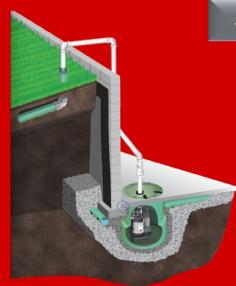

## Basement Repair & Waterproofing Solutions

- Horizontal Waterproofing
- Vertical Waterproofing
  Drainboard
- •Draintile
- Under Slab Waterproofing
- •Blindside Waterproofing
- Interior Waterproofing
- Crack Injection
- •Helical Piers
- Helical Anchors
- Slab Piers
- Underpinning
- •Sump Pumps
- Property Water Drainage