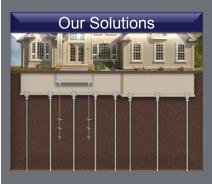

## Basement Repair & Waterproofing Solutions

- Horizontal Waterproofing
- Vertical Waterproofing
  Drainboard
- •Draintile
- Under Slab Waterproofing
- •Blindside Waterproofing
- Interior Waterproofing
- Crack Injection
- •Helical Piers
- Helical Anchors
- Slab Piers
- Underpinning
- •Sump Pumps
- Property Water Drainage