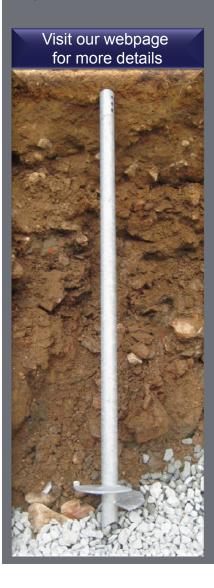

## **Helical Piers**

Bartley Corp has a solution for building on unstable soil. We install Grip-Tite® New Construction Helix Piers to help prevent foundation shifting for homes being built on unstable soil. This proven versatile system is available today.

## How does it work?

- 1. Helical Piers are mechanically screwed into deep stable soil
- 2. Concrete is poured over the Piers