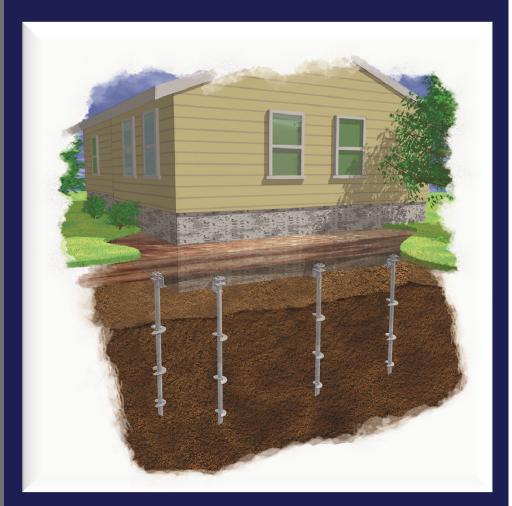

## **Helical Piers**

Bartley Corp has a solution for building on unstable soil. We install Grip-Tite® New Construction Helix Piers to help prevent foundation shifting for homes being built on unstable soil. This proven versatile system is available today.

## How does it work?

- 1. Helical Piers are mechanically screwed into deep stable soil
- 2. Concrete is poured over the Piers