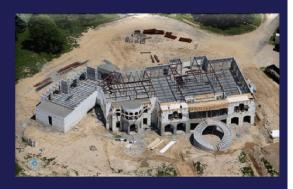

## **Build an All Concrete House**

- •Constructed in 8 months
- •Received the Excellence in Concrete Construction Award from the Maryland Chapter of American Concrete Institute
- •4,200 square-foot cast-in-place house
- Lite-Deck® Floors
- •370 total cubic yards of concrete